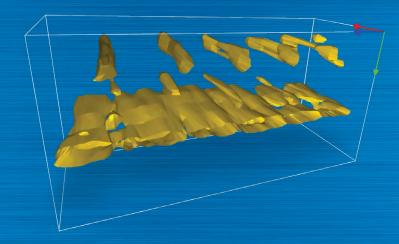

#### Visualization by INTROVIEW®

- Integral assessment by 3D imaging
- Novel crack sizing functionality

## 3D Software INTROVIEW®

- 3D-View modes:
  - ISO-Surface Texture Mapping Maximum Intensity Projection
- 2D-View modes: Panorama B-, C-, D-Scan Cutting plane / gated volume
- Compatibility with other ACS Instruments (A1220 MONOLITH, A1040 MIRA)