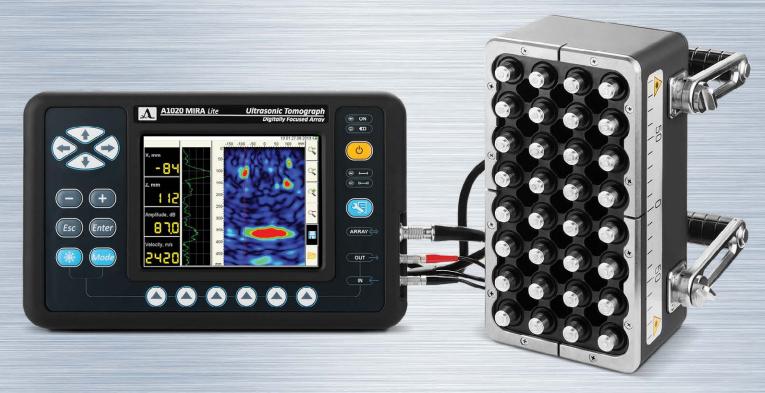

#### THE MOST PORTABLE AND HANDY TOMOGRAPH FOR REINFORCED CONCRETE INSPECTION

- Real-time B-scan image
- New generation of wear-proof DPC transducers
- Outstanding near-field resolution
- Optional Full-3D acquisition mode

#### **Special Features**

- Lightweight antenna array for longstanding on-site operation
- Real-time B-scan with FRR up to 10 Hz
- German TÜV certified methodology for reinforcement and duct channels detection
- Novel crack-depth evaluation functionality
- Improved dust protection by durable membrane