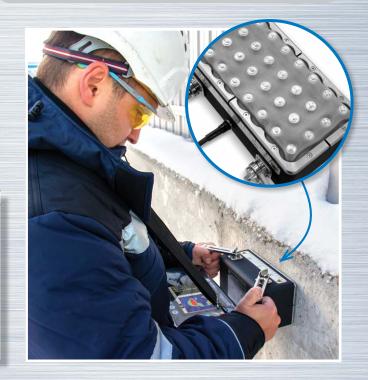

#### THE MOST PORTABLE AND HANDY TOMOGRAPH FOR REINFORCED CONCRETE INSPECTION

- Real-time B-scan image
- New generation of wear-proof DPC transducers
- Outstanding near-field resolution
- Optional Full-3D acquisition mode

#### **Special Features**

- Lightweight antenna array for longstanding on-site operation
- Real-time B-scan with FRR up to 10 Hz
- German TÜV certified methodology for reinforcement and duct channels detection
- Novel crack-depth evaluation functionality
- Improved dust protection by durable membrane

## Specification

| Number of transducers in antenna   | 32 (8 grupps x 4 elements) |
|------------------------------------|----------------------------|
| Measuring range                    | 10 to 1.000 mm*            |
| Time of continious operation       | up to 16 hours**           |
| Analogue band width                | 10 to 100 KHz              |
| Nominal transducer frequency       | 50 KHz                     |
| Safety rated                       | IP54                       |
| Physical size of transducer array: | 220 x 110 x 90 mm          |