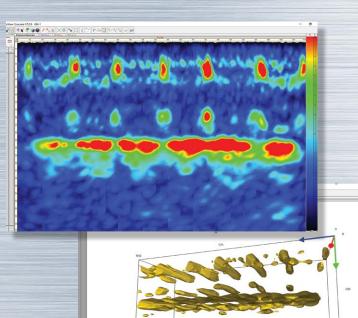

#### Visualization by INTROVIEW®

- Integral assessment by 3D imaging
- Novel crack sizing functionality

## 3D Software INTROVIEW®

- 3D-View modes:
  - ISO-Surface Texture Mapping Maximum Intensity Projection
- 2D-View modes: Panorama B-, C-, D-Scan Cutting plane / gated volume
- Compatibility with other ACS Instruments (A1220 MONOLITH, A1040 MIRA)